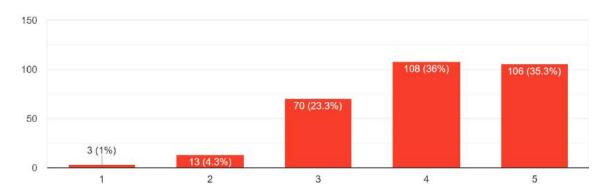

300 responses

The faculty has provided mentoring as and when required: rate on a scale of 1 to 5; 1 being the least and 5 the most

300 responses

The course has provided flexible learning opportunities; rate on a scale of 1 to 5, 1 being the least and 5 the most

300 responses

I used the platforms provided by college to do research related activities (seminars, debates, field work, practical, quizzes, magazine articles and oth...a scale of 1 to 5, 1 being the least and 5 the most 300 responses