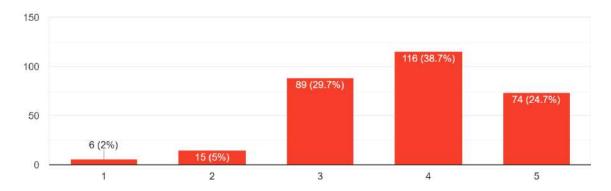

The program improved my understanding of the subject: rate on a scale of 1 to 5; 1 being the least and 5 the most

300 responses

The teaching methods used were appropriate in explaining the topic; rate on a scale of 1 to 5, 1 being the least and 5 the most