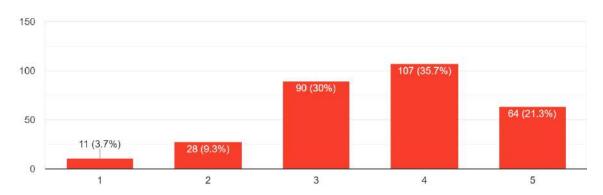

On a scale of 1 to 5, rate your growth academically; 1 being the least and 5 the most 300 responses

On a scale of 1 to 5, rate your growth holistically; 1 being the least and 5 the most 300 responses

Do you think you will be able to link classroom teaching with real life problems in business/ work? Rate on a scale of 1 to 5; 1 being the least and 5 the most 300 responses