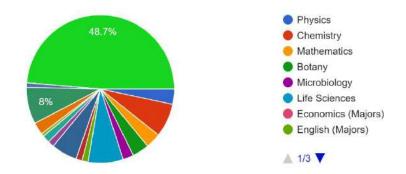

## Graduation completed in:

300 responses

If graduation completed in B.Sc (General) or BA, what was your subject at TY level? 300 responses

## If graduation completed in B.Sc (General) or BA, what was your subject at TY level? 300 responses

In your years at Jai Hind as a student do you think you have grown: Academically and Holistically 300 responses