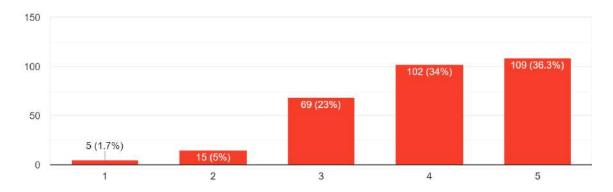

On a scale of 1 to 5, rate your growth academically; 1 being the least and 5 the most 300 responses

On a scale of 1 to 5, rate your growth holistically; 1 being the least and 5 the most 300 responses

Do you think you will be able to link classroom teaching with real life problems in business/ work? Rate on a scale of 1 to 5; 1 being the least and 5 the most 300 responses