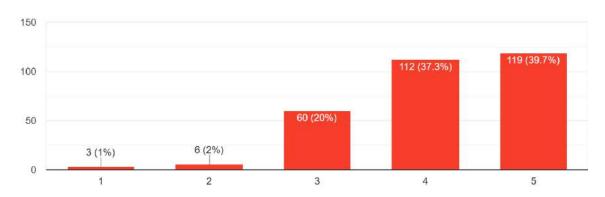

The curriculum was relevant in terms of contemporary topics/global trends/ job requirements 300 responses

On a scale of 1 to 5, rate the above question; 1 being the least and 5 the most  $_{300\,\mathrm{responses}}$ 