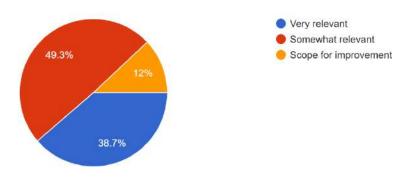

The curriculum was relevant in terms of contemporary topics/global trends/ job requirements 300 responses

On a scale of 1 to 5, rate the above question; 1 being the least and 5 the most  $_{300\,\mathrm{responses}}$ 