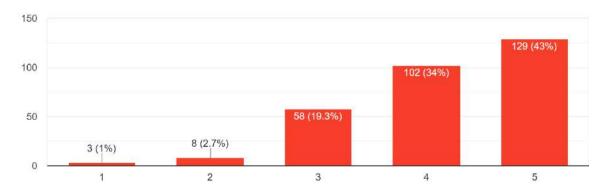

On a scale of 1 to 5, rate your growth academically; 1 being the least and 5 the most 300 responses

On a scale of 1 to 5, rate your growth holistically; 1 being the least and 5 the most 300 responses

Do you think you will be able to link classroom teaching with real life problems in business/ work? Rate on a scale of 1 to 5; 1 being the least and 5 the most 300 responses