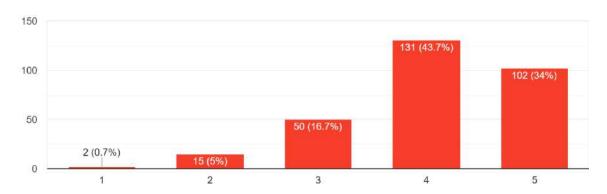

On a scale of 1 to 5, rate your growth academically; 1 being the least and 5 the most 300 responses

On a scale of 1 to 5, rate your growth holistically; 1 being the least and 5 the most 300 responses

Do you think you will be able to link classroom teaching with real life problems in business/ work? Rate on a scale of 1 to 5; 1 being the least and 5 the most 300 responses