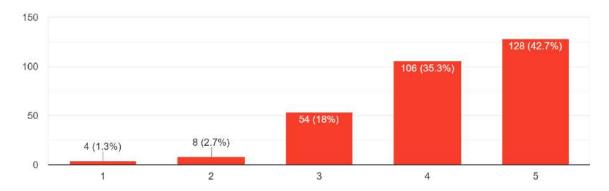

On a scale of 1 to 5, rate your growth academically; 1 being the least and 5 the most 300 responses

On a scale of 1 to 5, rate your growth holistically; 1 being the least and 5 the most 300 responses

Do you think you will be able to link classroom teaching with real life problems in business/ work? Rate on a scale of 1 to 5; 1 being the least and 5 the most 300 responses