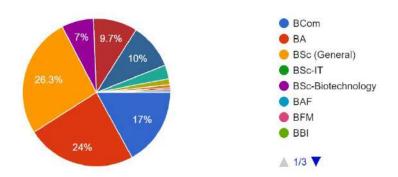

## Graduation completed in:

300 responses

If graduation completed in B.Sc (General) or BA, what was your subject at TY level? 300 responses