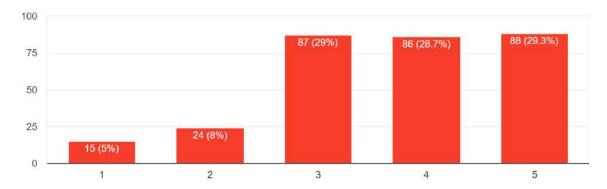

On a scale of 1 to 5, rate your growth academically; 1 being the least and 5 the most 300 responses

On a scale of 1 to 5, rate your growth holistically; 1 being the least and 5 the most 300 responses

Do you think you will be able to link classroom teaching with real life problems in business/ work? Rate on a scale of 1 to 5; 1 being the least and 5 the most 300 responses