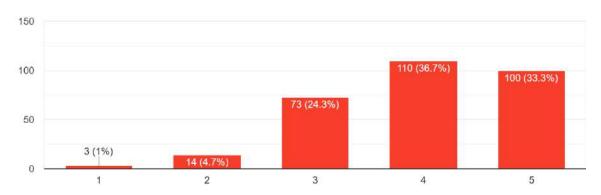

On a scale of 1 to 5, rate your growth academically; 1 being the least and 5 the most 300 responses

On a scale of 1 to 5, rate your growth holistically; 1 being the least and 5 the most 300 responses

Do you think you will be able to link classroom teaching with real life problems in business/ work? Rate on a scale of 1 to 5; 1 being the least and 5 the most 300 responses