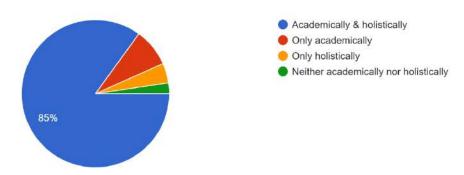

## If graduation completed in B.Sc (General) or BA, what was your subject at TY level? 300 responses

In your years at Jai Hind as a student do you think you have grown: Academically and Holistically 300 responses