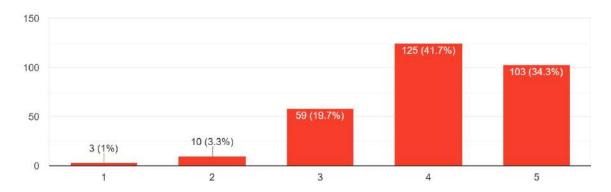

The curriculum was relevant in terms of contemporary topics/global trends/ job requirements 300 responses

On a scale of 1 to 5, rate the above question; 1 being the least and 5 the most  $_{300\,\mathrm{responses}}$ 