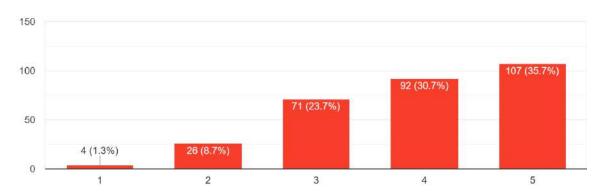

On a scale of 1 to 5, rate your growth academically; 1 being the least and 5 the most 300 responses

On a scale of 1 to 5, rate your growth holistically; 1 being the least and 5 the most 300 responses

Do you think you will be able to link classroom teaching with real life problems in business/ work? Rate on a scale of 1 to 5; 1 being the least and 5 the most 300 responses