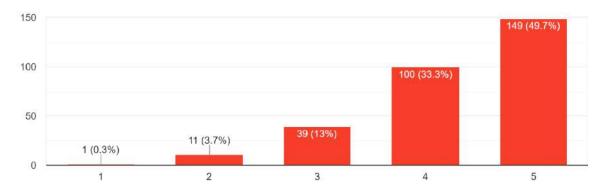

On a scale of 1 to 5, rate your growth academically; 1 being the least and 5 the most 300 responses

On a scale of 1 to 5, rate your growth holistically; 1 being the least and 5 the most 300 responses

Do you think you will be able to link classroom teaching with real life problems in business/ work? Rate on a scale of 1 to 5; 1 being the least and 5 the most 300 responses