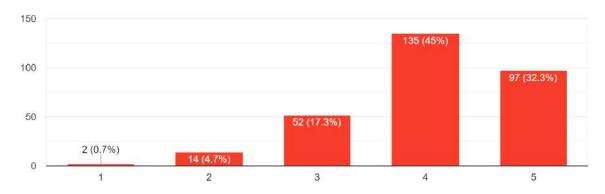

The program improved my understanding of the subject: rate on a scale of 1 to 5; 1 being the least and 5 the most

300 responses

The teaching methods used were appropriate in explaining the topic; rate on a scale of 1 to 5, 1 being the least and 5 the most

300 responses

The faculty has provided mentoring as and when required: rate on a scale of 1 to 5; 1 being the least and 5 the most

300 responses

The course has provided flexible learning opportunities; rate on a scale of 1 to 5, 1 being the least and 5 the most