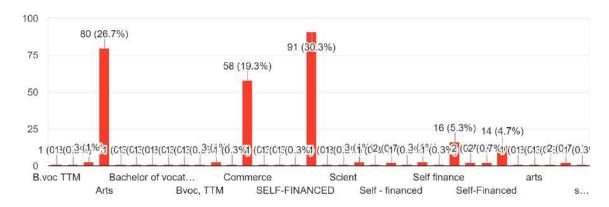

## **Exit Poll from Students**

(Batch 2021-22)

## Stream (Arts/ Science/ Commerce/ Self-financed)

300 responses



## Graduation completed in:

300 responses



If graduation completed in B.Sc (General) or BA, what was your subject at TY level? 300 responses



## If graduation completed in B.Sc (General) or BA, what was your subject at TY level? 300 responses



In your years at Jai Hind as a student do you think you have grown: Academically and Holistically 300 responses



On a scale of 1 to 5, rate your growth academically; 1 being the least and 5 the most 300 responses



On a scale of 1 to 5, rate your growth holistically; 1 being the least and 5 the most 300 responses



Do you think you will be able to link classroom teaching with real life problems in business/ work? Rate on a scale of 1 to 5; 1 being the least and 5 the most 300 responses



The curriculum was relevant in terms of contempor