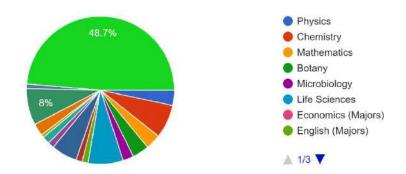

## Graduation completed in:

300 responses

If graduation completed in B.Sc (General) or BA, what was your subject at TY level? 300 responses

## If graduation completed in B.Sc (General) or BA, what was your subject at TY level? 300 responses

In your years at Jai Hind as a student do you think you have grown: Academically and Holistically 300 responses