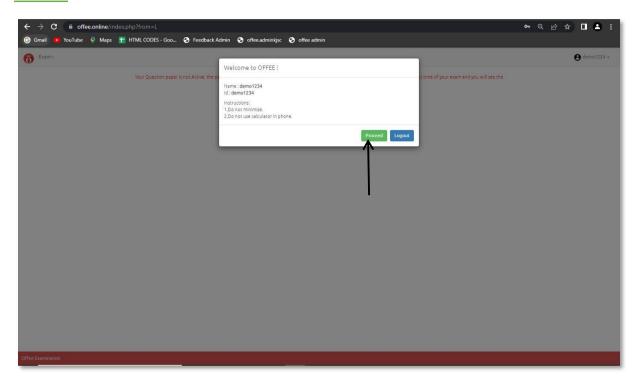

### STEP: 3

After Log In, following prompt will be shown. Kindly check your details and instructions. Click on **Proceed.** 