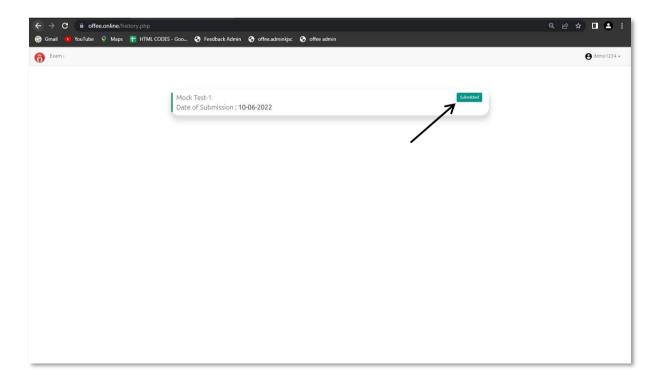

Submission can be verified by selecting Check History, available under username. It will show the list of submitted exam till date.