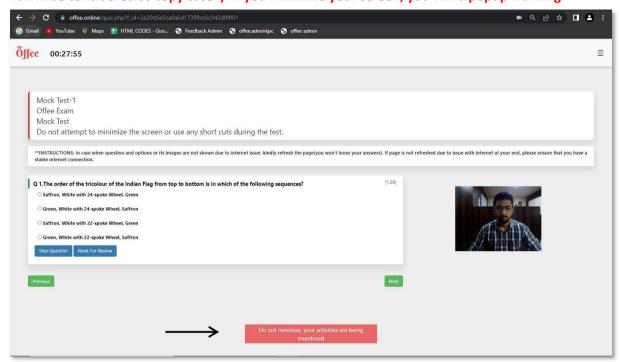

Exam will be started, and one question at a time will be displayed. Also count down timer is running at top left corner to show the remaining time. You can see your live Video on the screen, if you are notable to see your video, it means your camera is not working. In such case contact Offee helpline number.

Submit Test: After attempting all the questions click on Submit button to end the test. Once you have submitted the test you can't make any changes .

This represents Marks of that particular question

Note: Do not Minimize the Screen once you begin the Test, your activities are being monitored (or "it will be considered as copy case"). If you minimize your screen, you will a popup warning.