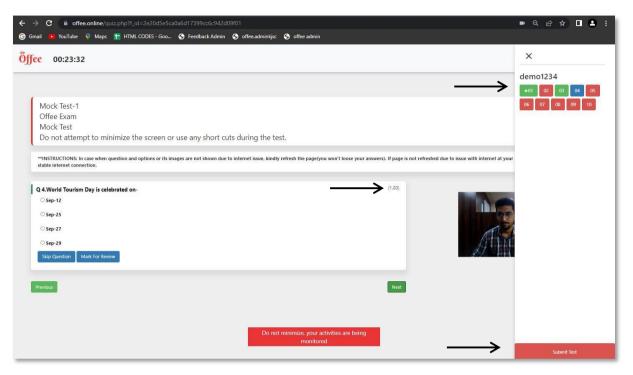

Exam will be started, and one question at a time will be displayed. Also count down timer is running at top left corner to show the remaining time. You can see your live Video on the screen, if you are notable to see your video, it means your camera is not working. In such case contact Offee helpline number.

Click on menu icon (top right corner) to see total number of question.

This button is used to Skip this question. Skip Question

This Button is used to Mark for Review to pin the question to review the question.

These buttons are used to go to previous and next question respectively.

Mark For Review

- 1. Green Button with star means the question is answered and you have marked it for review (If you have answered a question and have marked it for review as well, irrespective of you mark for review your selected answer will be submitted).
- 2. Red Button means the question is NOT Answered.
- 3. Green Button means the question is Answered
- 4. **Blue Button** show the current question

Submit Test: After attempting all the questions click on Submit button to end the test. Once you have submitted the test you can't make any changes .

This represents Marks of that particular question

Note: Do not Minimize the Screen once you begin the Test, your activities are being monitored (or "it will be considered as copy case"). If you minimize your screen, you will a popup warning.