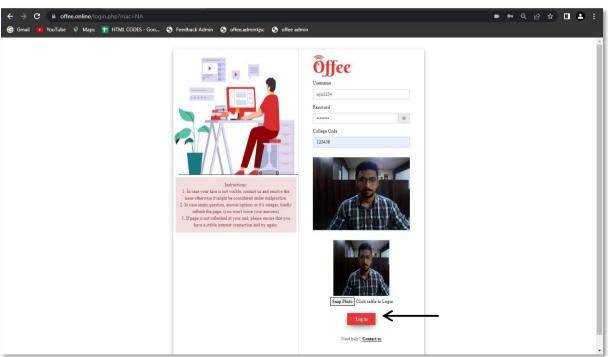

Enter your Login credentials and college code. Click on Snap Photo to store your image, which is required for further processing of your result. Once this image is displayed, click on Log In to attempt your exam. If you are notable to click your photo, it means your camera is not working. In such case contact Offee helpline number.