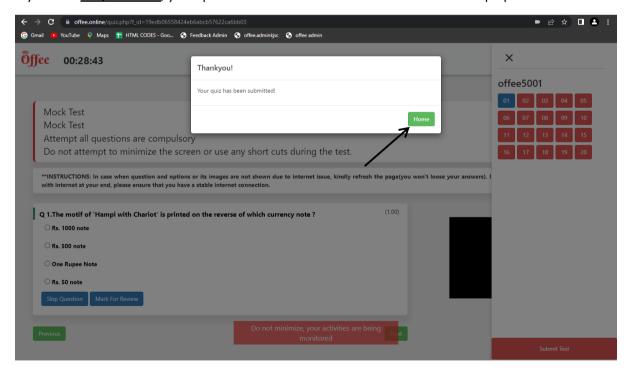

After clicking on **Submit Test**, following prompt will appear. Click **Continue Test** to continue with the exam. To submit the test, click Yes, End Test.

If you click **Yes, End Test**, your quiz will be submitted and see a "Thank You" Pop up.