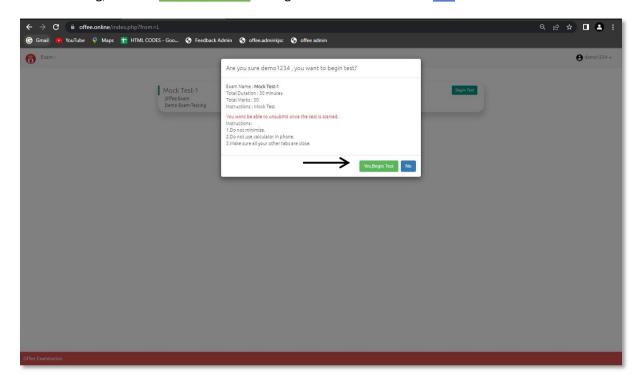

# STEP: 5

A prompt will occur for confirmation to start the examination. The prompt contains information such as Exam Name, Duration and Total Marks. Also, it contains instruction for exam. After reading and understanding, Click on Yes, Begin Test to begin the examination else No.