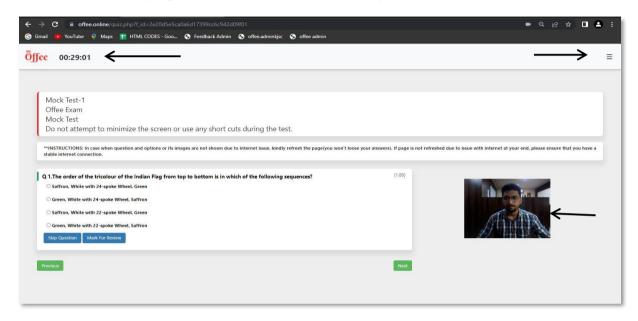

Exam will be started, and one question at a time will be displayed. Also count down timer is running at top left corner to show the remaining time. You can see your live Video on the screen, if you are notable to see your video, it means your camera is not working. In such case contact Offee helpline number.

Click on menu icon (top right corner) to see total number of question.

This button is used to Skip this question. Skip Question

This Button is used to Mark for Review to pin the question to review the question.