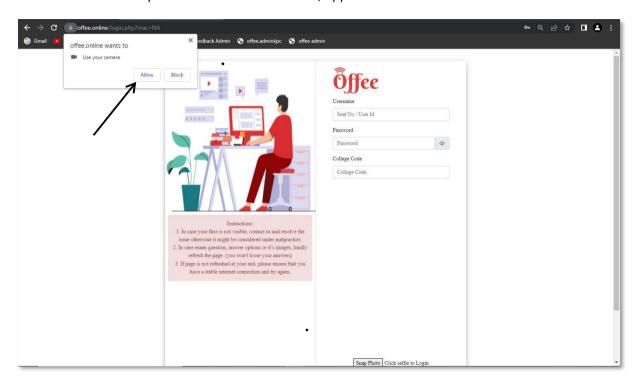

Link: <a href="https://offee.online">https://offee.online</a>

Allow permission to use camera. It is Mandatory to allow application to user camera to attempt examination. Without permission to access camera, application won't be able to conduct exam.