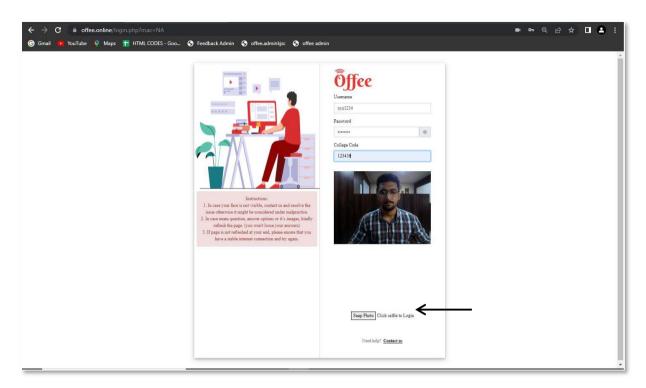

Enter your Login credentials and college code. Click on Snap Photo to store your image, which is required for further processing of your result. Once this image is displayed, click on Log In to attempt your exam. If you are notable to click your photo, it means your camera is not working. In such case contact Offee helpline number.