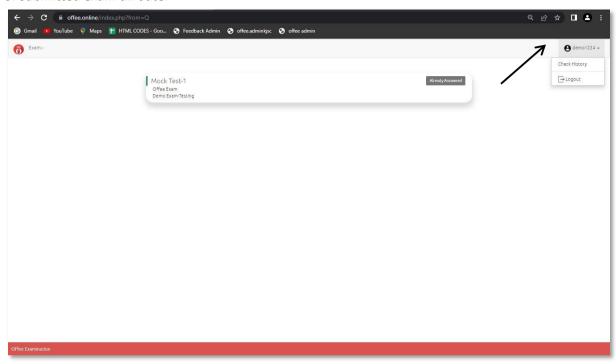

### STEP: 4

You can see the list of exams scheduled. To attempt a particular exam, click on Begin Test.

(Note: If you can see your paper and it show "Inactive paper", it means your paper will become active at scheduled exam time)