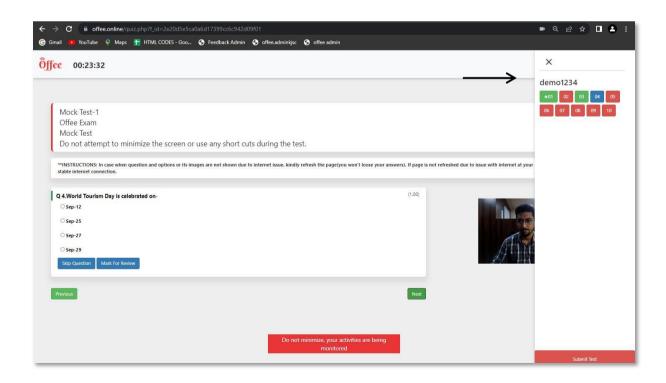

These buttons are used to go to previous and next question respectively.

Mark For Review

- 1. Green Button with star means the question is answered and you have marked it for review (If you have answered a question and have marked it for review as well, irrespective of you mark for review your selected answer will be submitted).
- 2. Red Button means the question is NOT Answered.
- 3. Green Button means the question is Answered
- 4. **Blue Button** show the current question

Submit Test: After attempting all the questions click on Submit button to end the test. Once you have submitted the test you can't make any changes .

This represents Marks of that particular question

Note: Do not Minimize the Screen once you begin the Test, your activities are being monitored (or "it will be considered as copy case"). If you minimize your screen, you will a popup warning.