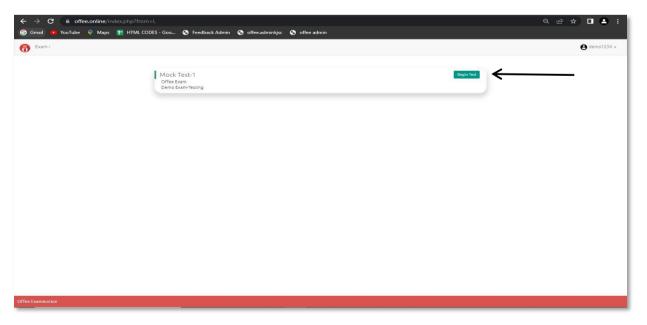

### STEP: 4

You can see the list of exams scheduled. To attempt a particular exam, click on Begin Test.

(Note: If you can see your paper and it show "Inactive paper", it means your paper will become active at scheduled exam time)