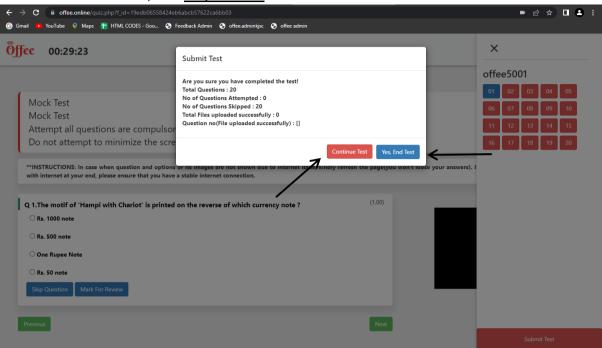

Submit Test: After attempting all the questions click on Submit button to end the test. Once you have submitted the test you can't make any changes .

This represents Marks of that particular question

Note: Do not Minimize the Screen once you begin the Test, your activities are being monitored (or "it will be considered as copy case"). If you minimize your screen, you will a popup warning.

After clicking on **Submit Test**, following prompt will appear. Click **Continue Test** to continue with the exam. To submit the test, click Yes, End Test.

If you click **Yes, End Test**, your quiz will be submitted and see a "Thank You" Pop up.